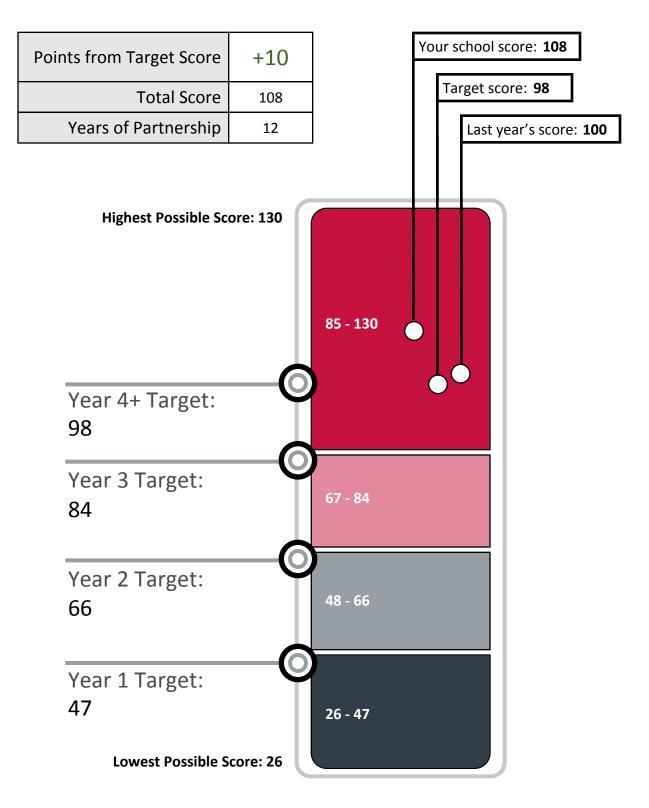

|
|                     | 4 Engaging Families                              | 4     |
|                     | 5 Beautiful Spaces                               | 4     |
| Leadership          | 1 School Vision                                  | 5     |
|                     | 2 Using Data                                     | 4     |
|                     | 3 Supporting Planning, Assessment, & Instruction | 5     |
|                     | 4 Positive School Culture                        | 5     |
|                     | 5 Professional Learning                          | 5     |

TOTAL SCORE:

108

# **F**Education

# Christa McAuliffe Charter School | 2017 Implementation Review Scores



# **F**Education

# **Christa McAuliffe Charter School**

## 2017 Implementation Review Progress Report