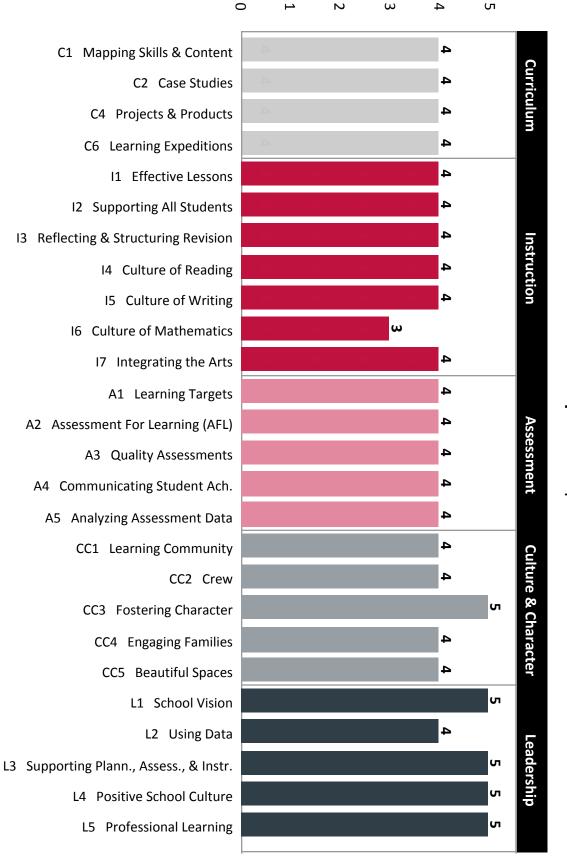

### **2017 Implementation Review Scores**

| Dimension           | Practice                                         | Score |
|---------------------|--------------------------------------------------|-------|
| Curriculum          | 1 Mapping Skills & Content                       | 4     |
|                     | 2 Case Studies                                   | 4     |
|                     | 4 Projects & Products                            | 4     |
|                     | 6 Learning Expeditions                           | 4     |
| Instruction         | 1 Effective Lessons                              | 4     |
|                     | 2 Supporting All Students                        | 4     |
|                     | 3 Reflecting & Structuring Revision              | 4     |
|                     | 4 Culture of Reading                             | 4     |
|                     | 5 Culture of Writing                             | 4     |
|                     | 6 Culture of Mathematics                         | 3     |
|                     | 7 Integrating the Arts                           | 4     |
| Assessment          | 1 Learning Targets                               | 4     |
|                     | 2 Assessment For Learning (AFL)                  | 4     |
|                     | 3 Quality Assessments                            | 4     |
|                     | 4 Communicating Student Achievement              | 4     |
|                     | 5 Analyzing Assessment Data                      | 4     |
| Culture & Character | 1 Learning Community                             | 4     |
|                     | 2 Crew                                           | 4     |
|                     | 3 Fostering Character                            | 5     |
|                     | 4 Engaging Families                              | 4     |
|                     | 5 Beautiful Spaces                               | 4     |
| Leadership          | 1 School Vision                                  | 5     |
|                     | 2 Using Data                                     | 4     |
|                     | 3 Supporting Planning, Assessment, & Instruction | 5     |
|                     | 4 Positive School Culture                        | 5     |
|                     | 5 Professional Learning                          | 5     |

TOTAL SCORE:

108